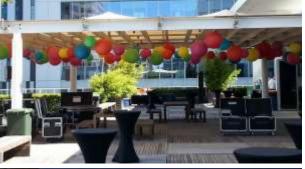

#### Festoons:

Festoons can have coloured or white globes or, depending upon the weather conditions you can use Rice lanterns in one or a variety of colours and sizes to give you that special look as well as lighting the area. Festoons can be run through trees or attached to poles along pathways to direct people around your event safely and effectively. Festoon lighting is available in dimmable incandescent colour or white globes or energy efficient eco-friendly LED globes.