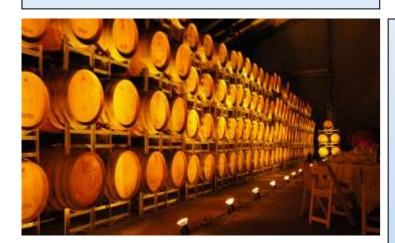

#### Floods:

Floods can be on poles, in trees or attached to structures to give light where you need it, either front or back of house, Coloured globes and gels will give you lighting effects for large scale illumination or just to give your patrons a different or softer light to walk around in.

Floods can also be used to light trees or buildings or structures to create spectacular backdrops to your event or venue.