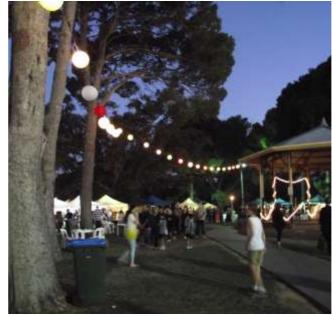

#### Festoons:

Festoons can have coloured or white globes or, depending upon the weather conditions you can use Rice lanterns in one or a variety of colours and sizes to give you that special look as well as lighting the area. Festoons can be run through trees or attached to poles along pathways to direct people around your event safely and effectively. Festoon lighting is available in dimmable incandescent colour or white globes or energy efficient eco-friendly LED globes.