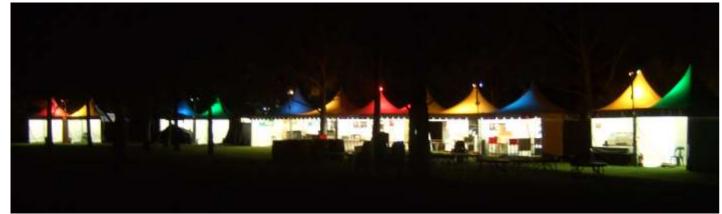

## **General Lighting Options:**

When it comes to lighting up an event the choices are many and varied. You may be looking to give your event a certain atmosphere or just turn night into day. Area Lighting can be decorative or functional or both, covering small or large areas, using one or a combination of different lights. From Fluros to Festoons to Floods to Lighting Towers Apollo Lighting can supply all of your site lighting needs.

#### Festoons:

Festoons can have coloured or white globes or, depending upon the weather conditions you can use Rice lanterns in one or a variety of colours and sizes to give you that special look as well as lighting the area. Festoons can be run through trees or attached to poles along pathways to direct people around your event safely and effectively. Festoon lighting is available in dimmable incandescent colour or white globes or energy efficient eco-friendly LED globes.