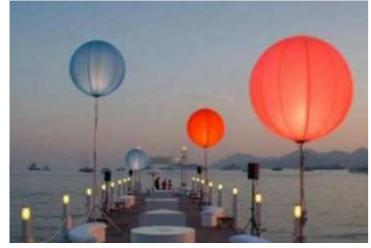

### SPECIALIST LIGHTING

Specialist lighting can mean a variety of things but at Apollo Lighting it means lighting your event in the best possible way to give your event the look it deserves.

At Apollo we try and give our clients the look that people will remember and that means offering you everything from Party Festoon lights to Inflatable balloon lights, from Silk Lanterns to Tube lights or even from Fairy Lights to Cone Lights in effect lighting up your event in a way that people will remember.

For more information on Lighting Balloon, Tube or Cone lights please see our Crystal, Tube and Cone light brochures.