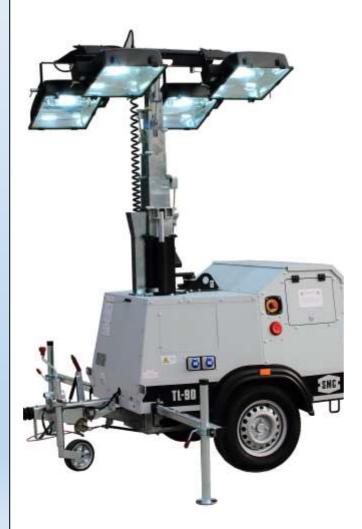

### LIGHTING TOWERS

Lighting for large area non specific zones can be completed using a variety of methods.

You can use Lighting Towers that can be self powered units giving you non specific area lighting for up to 4500m² on a 9meter telescopic tower for all those Zones where generated or grid power is not easily available to you.

If power is not a problem you can have Portable Winch-up towers that elevate up to 5 meters with a variety of lighting options available from 4 x 1000W Metal Halide lamps to 200W LED's whatever lights are necessary to give you your required lighting capability.