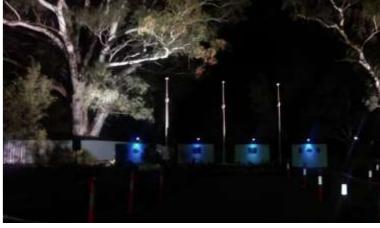

### LIGHTING TOWERS

Lighting for large area non specific zones can be completed using a variety of methods.

You can use Lighting Towers that can be self powered units giving you non specific area lighting for up to 4500m² on a 9meter telescopic tower for all those Zones where generated or grid power is not easily available to you.

If power is not a problem you can have Portable Winch-up towers that elevate up to 5 meters with a variety of lighting options available from 4 x 1000W Metal Halide lamps to 200W LED's whatever lights are necessary to give you your required lighting capability.