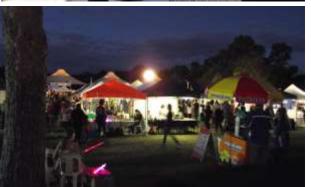

### SPECIALIST LIGHTING

Specialist lighting can mean a variety of things but at Apollo Lighting it means lighting your event in the best possible way to give your event the look it deserves.

At Apollo we try and give our clients the look that people will remember and that means offering you everything from Party Festoon lights to Inflatable balloon lights, from Silk Lanterns to Tube lights or even from Fairy Lights to Cone Lights in effect lighting up your event in a way that people will remember.

#### Festoons:

Festoons can have coloured or white globes or, depending upon the weather conditions you can use Rice lanterns in one or a variety of colours and sizes to give you that special look as well as lighting the area. Festoons can be run through trees or attached to poles along pathways to direct people around your event safely and effectively. Festoon lighting is available in dimmable incandescent colour or white globes or energy efficient eco-friendly LED globes.

#### Floods:

Floods can be on poles, in trees or attached to structures to give light where you need it, either front or back of house, Coloured globes and gels will give you lighting effects for large scale illumination or just to give your patrons a different or softer light to walk around in.