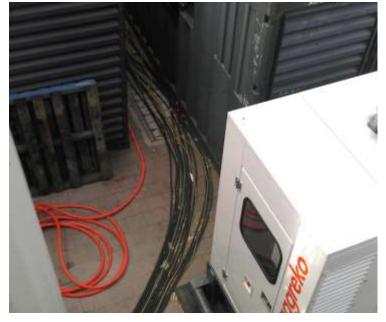

Apollo Lighting Service, with it's power generation partner Aggreko can supply generated power and distribution systems from 2 to 2000 kVA.

Being in the business of power distribution for events for over 40 years means we have a solid understanding of the needs and requirements for any event or function you can imagine.

Aggreko's silenced generators are perfect for events where you have restricted space available and need it to be as quiet as possible.

Aggreko generators are available in a wide variety of sizes from 10kVA to 2000kVA in trailer mounted, skid and containerised options, most units can be paralleled together for redundancy making them ideal for events that need 100% reliable power.