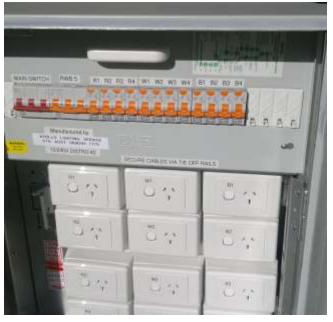

200Amp to 400Amp Power-lock Tail and Cable sets from 3 to 60m.

15Amp 230Volt single phase Distribution Boards from 3m to 18 outlets.

32Amp/50Amp 400V phase) Distribution Boards from 2 to 12 outlets.

Grid connected Meter Boards from 63Amp to 800Amp.