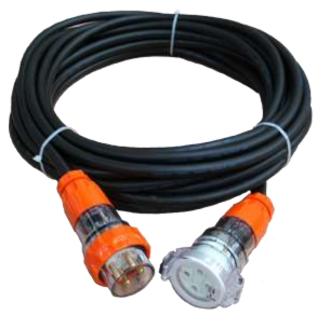

Apollo's equipment encompasses everything from 240V and 3 phase extension leads, single phase and 3 phase distribution boards to meter boards from 100 to 800A and heavy duty Power-Lock supply cables.

Whether it's 1 caterer for a wedding or corporate function, 5 -10 caterers or stalls for a fete or market to 50 caterers and stalls for a major music festival, Apollo Lighting Service has the experience and equipment to power your event.

# Power Supply and Distribution Equipment:

10Amp and 15Amp Single Phase extensions from 0.5m to 60m.

20Amp to 50Amp three phase extensions from 2m to 50m.

50Amp to 200Amp three phase cables from 30m to 150m.

200Amp to 400Amp Power-lock Tail and Cable sets from 3 to 60m.

15Amp 230Volt single phase Distribution Boards from 3m to 18 outlets.

32Amp/50Amp 400V phase) Distribution Boards from 2 to 12 outlets.

Grid connected Meter Boards from 63Amp to 800Amp.