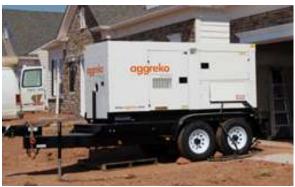

Apollo Lighting Service, with it's power generation partner Aggreko can supply generated power and distribution systems from 2 to 2000 kVA.

Being in the business of power distribution for events for over 40 years means we have a solid understanding of the needs and requirements for any event or function you can imagine.

Aggreko's silenced generators are perfect for events where you have restricted space available and need it to be as quiet as possible.

Aggreko generators are available in a wide variety of sizes from 10kVA to 2000kVA in trailer mounted, skid and containerised options, most units can be paralleled together for redundancy making them ideal for events that need 100% reliable power.