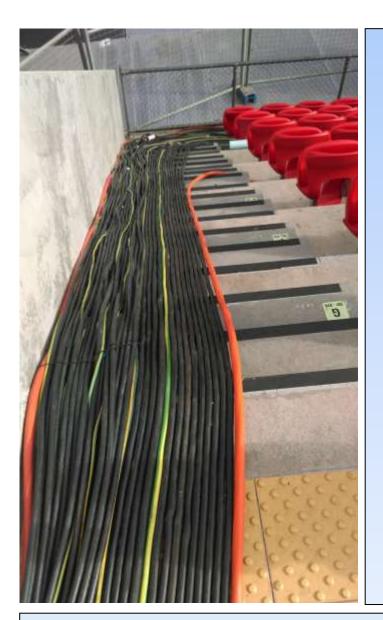

## POWER DISTRIBUTION

Apollo Lighting Service has been supplying temporary power distribution solutions for all types and sizes of events for over 40 years.

This experience, along with our vast range of purpose built equipment ensures that you will get a distribution system that is safe, compliant, on-time and value for money to ensure you a successful event.

Apollo's equipment encompasses everything from 240V and 3 phase extension leads, single phase and 3 phase distribution boards to meter boards from 100 to 800A and heavy duty Power-Lock supply cables.

Whether it's 1 caterer for a wedding or corporate function, 5 -10 caterers or stalls for a fete or market to 50 caterers and stalls for a major music festival, Apollo Lighting Service has the experience and equipment to power your event.