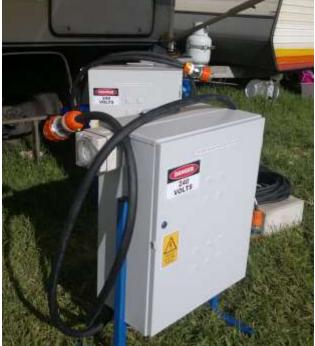

## POWER DISTRIBUTION

Apollo Lighting Service has been supplying temporary power distribution solutions for all types and sizes of events for over 40 years.

This experience, along with our vast range of purpose built equipment ensures that you will get a distribution system that is safe, compliant, on-time and value for money to ensure you a successful event.

Apollo's equipment encompasses everything from 240V and 3 phase extension leads, single phase and 3 phase distribution boards to meter boards from 100 to 800A and heavy duty Power-Lock supply cables.

Whether it's 1 caterer for a wedding or corporate function, 5 -10 caterers or stalls for a fete or market to 50 caterers and stalls for a major music festival, Apollo Lighting Service has the experience and equipment to power your event.

200Amp to 400Amp Power-lock Tail and Cable sets from 3 to 60m.

15Amp 230Volt single phase Distribution Boards from 3m to 18 outlets.

32Amp/50Amp 400V phase) Distribution Boards from 2 to 12 outlets.

Grid connected Meter Boards from 63Amp to 800Amp.