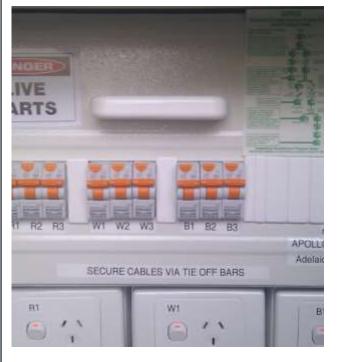

Risk Management and Compliance to standards and regulations are a high priority for Event Managers, and us as suppliers/ contractors. All of Apollo Lighting's equipment and installation procedures are fully compliant with AS/NZS3000 (wiring rules), AS/NZS3002 (shows and carnivals), SAPN Rules, SafeworkSA regulations and any other standards that are applicable to an event. All equipment is Tested and Tagged and all distribution boards have RCD protection on all final sub-circuits.

For your peace of mind all distribution planning and installations are headed up by Apollo's fully qualified electrical Project Managers.