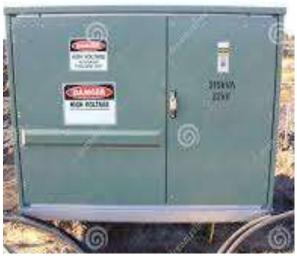

Apollo Lighting Service's electricians can also organise connection to the SAPN power network and supply and connect Meter Boards to effectively utilize cost effective power.

Available only after site inspection and SAPN approval is given.

Connections to the SAPN Grid.