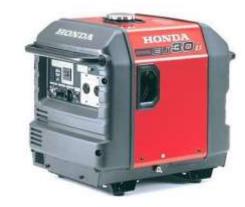

Apollo Lighting Service can also supply 2 to 6 kVA generators for when smaller power supplies are all that's required

By using Apollo Lighting Service and Aggreko as your power generation supplier and power distributor you will have peace of mind knowing you have a reliable power supply and distribution system, that is safe and cost efficient, ensuring that your event will be a success.

Petrol Generators available from 2kVA to 6kVA

Diesel Generators available from 10kVA up to 2000kVA