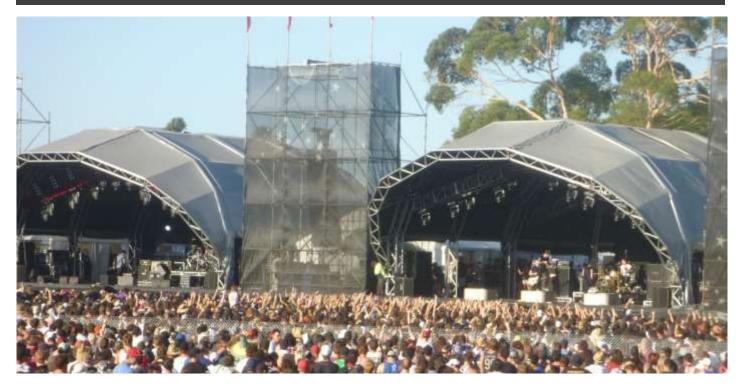

Apollo's equipment encompasses everything from 240V and 3 phase extension leads, single phase and 3 phase distribution boards to meter boards from 100 to 800A and heavy duty Power-Lock supply cables.

Whether it's 1 caterer for a wedding or corporate function, 5 -10 caterers or stalls for a fete or market to 50 caterers and stalls for a major music festival, Apollo Lighting Service has the experience and equipment to power your event.