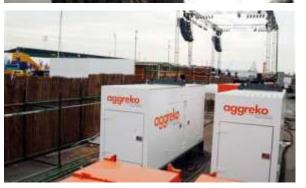

Apollo Lighting Service, with it's power generation partner Aggreko can supply generated power and distribution systems from 2 to 2000 kVA.

Being in the business of power distribution for events for over 40 years means we have a solid understanding of the needs and requirements for any event or function you can imagine.

Aggreko's silenced generators are perfect for events where you have restricted space available and need it to be as quiet as possible.

Aggreko generators are available in a wide variety of sizes from 10kVA to 2000kVA in trailer mounted, skid and containerised options, most units can be paralleled together for redundancy making them ideal for events that need 100% reliable power.